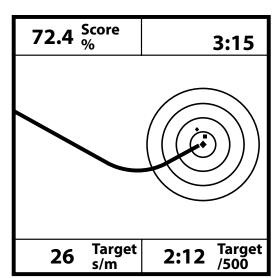

## Play the Target Training Game: Advanced Target!!!

- Object: To row consistently (pace and stroke rate) for a predetermined time
- Time: 1 minute up to 59:59 minute
- Points: 5 points for a bull's eye; 3, 2, and 1 point for the outer rings.

## Score: The % of your highest possible bull's eye score

## How to set up the PM4 to play the *Advanced Target Training Game*:

- 1. Pull on the handle or push any button to turn on the PM4 monitor.
- Push "MAIN MENU > GAMES > TARGET TRAINING > ADVANCED."
- **3.** Set your Time, Pace/500m and Stroke Rate. Click the check mark to begin the game.
- **4.** Count down 5 warm up strokes to reach your preprogrammed pace and stroke rate. Row constantly to hit the bull's eye (above or below-adjust pace/500m, left or right-adjust SPM).
- 5. The "Game Over" screen will appear when your time is up.
- 6. Your score is a % of the best possible score.